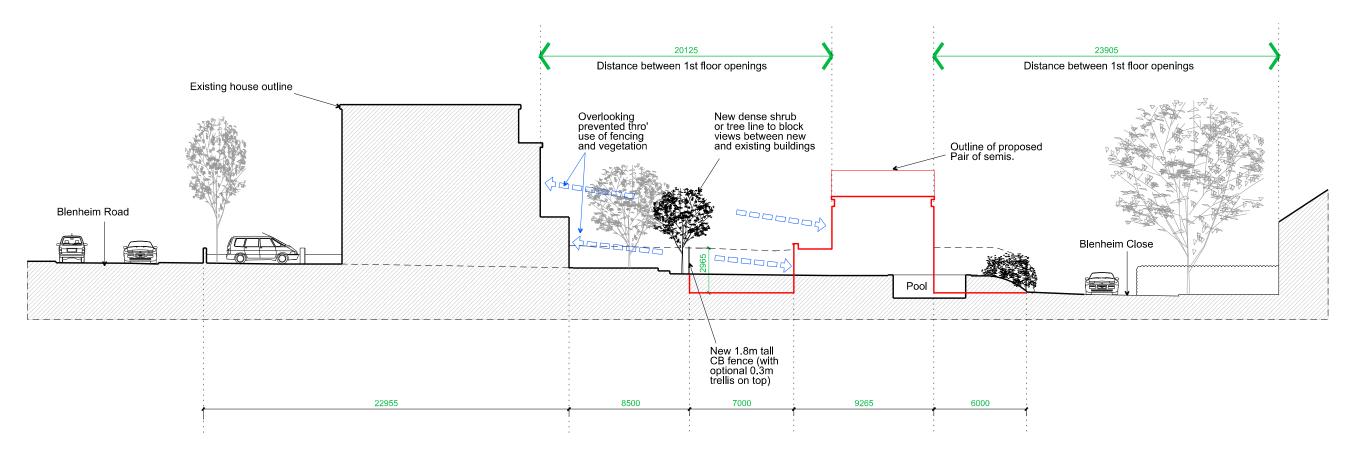

| INOTES | I DATE | REV         | INOTES                                                                      | I DATE                                 | 2 BLENHEIM ROAD, RAYNES PARK, SW20 |                                        |  |
|--------|--------|-------------|-----------------------------------------------------------------------------|----------------------------------------|------------------------------------|----------------------------------------|--|
|        |        | A<br>B<br>C | ISSUED FOR PLANNING<br>MINOR AMENDMENTS/ NOTES ADDED<br>ROOF DESIGN AMENDED | 01.05.2020<br>29.10.2020<br>11.06.2021 | PROPOSED ACROSS SITE               | 1:250 @ A3  DRAWN BY ML  DATE MAY 2020 |  |
|        |        |             |                                                                             |                                        | DRAWING No. 00P007                 | REVISION                               |  |