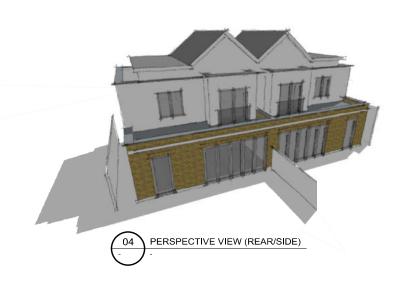

| INOTES | I DATE | REV         | INOTES                                                                      | I DATE                                 | 2 BLENHEIM ROAD, RAYNES PARK, SW20 |                                        |  |
|--------|--------|-------------|-----------------------------------------------------------------------------|----------------------------------------|------------------------------------|----------------------------------------|--|
|        |        | A<br>B<br>C | ISSUED FOR PLANNING<br>MINOR AMENDMENTS/ NOTES ADDED<br>ROOF DESIGN AMENDED | 01.05.2020<br>29.10.2020<br>11.06.2021 | PROPOSED ACROSS SITE               | 1:250 @ A3  DRAWN BY ML  DATE MAY 2020 |  |
|        |        |             |