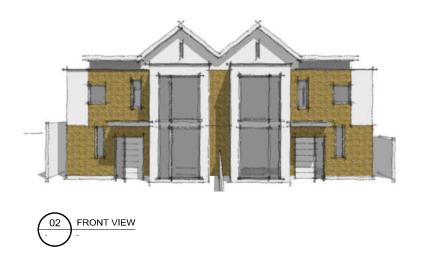

| INOTES | I DATE | REV         | INOTES                                                                      | I DATE                                 | 2 BLENHEIM ROAD, RAYNES PARK, SW20 |                                        |  |
|--------|--------|-------------|-----------------------------------------------------------------------------|----------------------------------------|------------------------------------|----------------------------------------|--|
|        |        | A<br>B<br>C | ISSUED FOR PLANNING<br>MINOR AMENDMENTS/ NOTES ADDED<br>ROOF DESIGN AMENDED | 01.05.2020<br>29.10.2020<br>11.06.2021 | PROPOSED ACROSS SITE               | 1:250 @ A3  DRAWN BY ML  DATE MAY 2020 |  |
|        |        |             |                                                                             |                                        | DRAWING No. 00P007                 | REVISION                               |  |